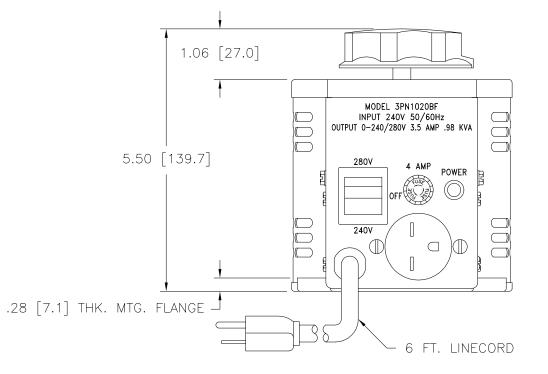

Go to VARIAC.com to purchase and for technical support. Made in the USA

- KNOB

6.96 [176.8]

|  | SPECIFICATIONS  |       |       |        |                             |             |                               |             |  |  |  |  |
|--|-----------------|-------|-------|--------|-----------------------------|-------------|-------------------------------|-------------|--|--|--|--|
|  |                 | INP   | 'UT   | OUTPUT |                             |             |                               |             |  |  |  |  |
|  | WIRING          | VOLTS | HERTZ | VOLTS  | CONSTANT<br>CURRENT<br>LOAD |             | CONSTANT<br>IMPEDANCE<br>LOAD |             |  |  |  |  |
|  |                 |       |       |        | MAX.<br>AMPS                | MAX.<br>KVA | MAX.<br>AMPS                  | MAX.<br>KVA |  |  |  |  |
|  | SINGLE<br>PHASE | 240   | 50/60 | 0-240  | 3.5                         | 0.84        | 5.0                           | 1.20        |  |  |  |  |
|  |                 |       |       | 0-280  | 3.5                         | 0.98        |                               |             |  |  |  |  |

| UNLESS OTHERWISE SPECIFIED. TOLERANCE IS ± DECIMALS HOLES ANGLES DRAFT .XX ±0000:.06 ±0000:.01 1° 1-1/2° .XXX .005                                       | UNITS<br>IN [mm]                   | SPEC                                   |                             | ROL DRA              |                                             |          | STAÇO                               |  |  |
|----------------------------------------------------------------------------------------------------------------------------------------------------------|------------------------------------|----------------------------------------|-----------------------------|----------------------|---------------------------------------------|----------|-------------------------------------|--|--|
| iaterial :                                                                                                                                               | ALL DIMENSIONS APPLY AFTER PLATING | VARIABLE TRANSFORMER  MODEL: 3PN1020BF |                             |                      |                                             |          | ENERGY<br>PRODUCTS CO.              |  |  |
|                                                                                                                                                          | TOTAL                              | 1111                                   | <u> </u>                    |                      |                                             |          | ents Corporation of America Company |  |  |
| The information and design disclosed herein was and is the property of STACO ENERGY PRODUCTS CO.,                                                        | S.A. SMITH                         | 7/2/99                                 | 3PN1020BF                   | DO NOT<br>SCALE DWG. | 301 Gaddis Boulevard Dayton, Ohio 48403 USA |          |                                     |  |  |
| all patent, proprietary, design, manufacturing, re-<br>and sale rights thereto, and to any article dis<br>except to the extent rights are expressly aran | CHECKER                            | DATE                                   | WEIGHT APPROX.<br>10.25 LBS | CAGE CODE<br>83008   | DWG.<br>SIZE                                | DWG. NO. |                                     |  |  |
| The foregoing does not apply to vendor proprietary parts.                                                                                                |                                    | ENGINEER                               | DATE                        | SCALE 1 = 1          | SHEET 1 OF 1                                | D        | 031-2346                            |  |  |
|                                                                                                                                                          |                                    |                                        |                             |                      |                                             |          |                                     |  |  |