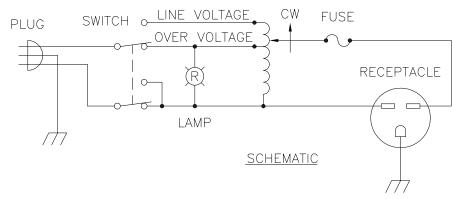

Go to VARIAC.com to purchase and for technical support. Made in the USA





- KNOB

6.96 [176.8]



|  | SPECIFICATIONS  |       |       |        |                             |             |                               |             |  |  |  |  |
|--|-----------------|-------|-------|--------|-----------------------------|-------------|-------------------------------|-------------|--|--|--|--|
|  |                 | INP   | 'UT   | OUTPUT |                             |             |                               |             |  |  |  |  |
|  | WIRING          | VOLTS | HERTZ | VOLTS  | CONSTANT<br>CURRENT<br>LOAD |             | CONSTANT<br>IMPEDANCE<br>LOAD |             |  |  |  |  |
|  |                 |       |       |        | MAX.<br>AMPS                | MAX.<br>KVA | MAX.<br>AMPS                  | MAX.<br>KVA |  |  |  |  |
|  | SINGLE<br>PHASE | 240   | 50/60 | 0-240  |