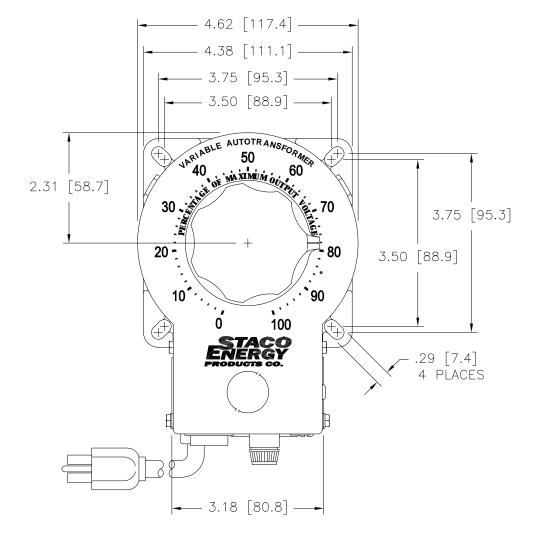

Go to VARIAC.com to purchase and for technical support. Made in the USA

- KNOB

6.96 [176.8]

|  | SPECIFICATIONS  |       |       |        |                             |             |                               |             |  |  |  |  |
|--|-----------------|-------|-------|--------|-----------------------------|-------------|-------------------------------|-------------|--|--|--|--|
|  |                 | INP   | 'UT   | OUTPUT |                             |             |                               |             |  |  |  |  |
|  | WIRING          | VOLTS | HERTZ | VOLTS  | CONSTANT<br>CURRENT<br>LOAD |             | CONSTANT<br>IMPEDANCE<br>LOAD |             |  |  |  |  |
|  |                 |       |       |        | MAX.<br>AMPS                | MAX.<br>KVA | MAX.<br>AMPS                  | MAX.<br>KVA |  |  |  |  |
|  | SINGLE<br>PHASE | 240   | 50/60 | 0-240  | 3.5                         | 0.84        | 5.0                           | 1.20        |  |  |  |  |
|  |                 |       |       | 0-280  | 3.5                         | 0.98        |                               |             |  |  |  |  |